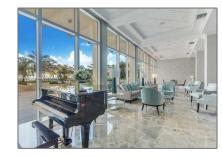

### Features

| √ Swimming Pool:  | In Ground                      |
|-------------------|--------------------------------|
| ✓ Cooling System: | Central Air, Ceiling<br>Fan(s) |
| √ View:           | Intracoastal View              |
| √ Patio:          | Open Balcony                   |
| √ Furnished:      | Furnished                      |