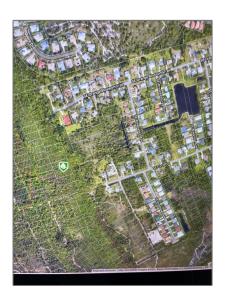

## Address Map

| Country:       | US                              |  |
|----------------|---------------------------------|--|
| State:         | FL                              |  |
| County:        | <b>Martin County</b>            |  |
| City:          | <b>Hobe Sound</b>               |  |
| Zipcode:       | 33455                           |  |
| Street:        | 0 TBD                           |  |
| Building Name: | POINCIANA<br>GARDENS<br>SECTION |  |
| Floor Number:  | 0                               |  |
| Longitude:     | W81° 51' 48.8''                 |  |
| Latitude:      | N27° 3' 34.2''                  |  |