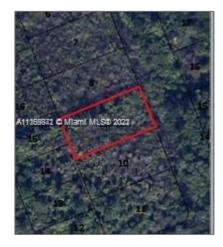

## Land/boat Docks For Sale

- 0 TBD, Hobe Sound, Florida 33455

## Basic Details

| Property Type: | Land/boat Docks |
|----------------|-----------------|
| Listing Type:  | For Sale        |
| Listing ID:    | A11165872       |
| Price:         | \$50,900        |
| Lot Area:      | 20,000 Sqft     |

## Address Map

| Country:       | US                              |  |
|----------------|---------------------------------|--|
| State:         | FL                              |  |
| County:        | <b>Martin County</b>            |  |
| City:          | <b>Hobe Sound</b>               |  |
| Zipcode:       | 33455                           |  |
| Street:        | 0 TBD                           |  |
| Building Name: | POINCIANA<br>GARDENS<br>SECTION |  |
| Floor Number:  | 0                               |  |
| Longitude:     | W81° 51' 48.8''                 |  |
| Latitude:      | N27° 3' 34.2''                  |  |