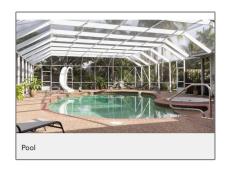

## **Features**

| √ Swimming Pool: | In Ground   |
|------------------|-------------|
| √ Fence:         | Fence       |
| √ View:          | Golf Course |
| √ Pet Allowed    |             |
| √ Furnished:     | Furnished   |