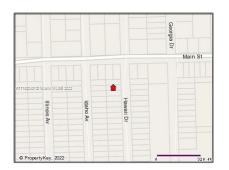

## Land/boat Docks For Sale

- 141 AND 143 HAWAII DR HAWTHORNE, Other City - In The State Of Florida, Florida 32640

## Address Map

| Country:       | US                                      |  |
|----------------|-----------------------------------------|--|
| State:         | FL                                      |  |
| County:        | <b>Putnam County</b>                    |  |
| City:          | Other City - In The<br>State Of Florida |  |
| Zipcode:       | 32640                                   |  |
| Street:        | 141 AND 143<br>HAWAII DR<br>HAWTHORNE   |  |
| Building Name: | Cooper Lake<br>Terrace                  |  |
| Floor Number:  | 0                                       |  |
| Longitude:     | W82° 2' 29.6"                           |  |
| Latitude:      | N29° 38' 1.7"                           |  |