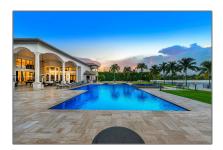

#### Features

| √ Swimming Pool: | In Ground, Hot Tub |
|------------------|--------------------|
| √ Fence:         | Fence              |
| √ Patio:         | Open Porch, Deck   |
| √ Furnished:     | Furnished          |