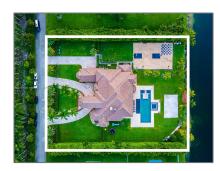

#### Basic Details

| Property Type:  | Residential Lease |  |
|-----------------|-------------------|--|
| Listing Type:   | For Rent          |  |
| Listing ID:     | A11161300         |  |
| Price:          | \$75,000          |  |
| Bedrooms:       | 8                 |  |
| Bathrooms:      | 6                 |  |
| Half Bathrooms: | 2                 |  |
| Square Footage: | 8,701 Sqft        |  |
| Year Built:     | 2002              |  |
| Lot Area:       | 87,128 Sqft       |  |

## Address Map

| Country:       | US                         |  |
|----------------|----------------------------|--|
| State:         | FL                         |  |
| County:        | <b>Broward County</b>      |  |
| City:          | Davie                      |  |
| Zipcode:       | 33314                      |  |
| Street:        | 7401 S Peppertree<br>Cir S |  |
| Building Name: | EXOTIC ACRES               |  |