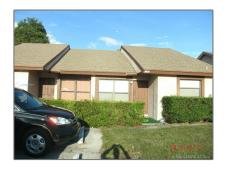

# Residential For Sale

1,015 Sqft - 1318 White Pine Dr # D, Wellington, Florida 33414

#### Basic Details

| Property Type:  | Residential |  |
|-----------------|-------------|--|
| Listing Type:   | For Sale    |  |
| Listing ID:     | A10816508   |  |
| Price:          | \$350,000   |  |
| Bedrooms:       | 2           |  |
| Bathrooms:      | 2           |  |
| Square Footage: | 1,015 Sqft  |  |
| Year Built:     | 1985        |  |

### Address Map

| Address Map    |                              |  |
|----------------|------------------------------|--|
| Country:       | US                           |  |
| State:         | FL                           |  |
| County:        | <b>Palm Beach County</b>     |  |
| City:          | Wellington                   |  |
| Zipcode:       | 33414                        |  |
| Street:        | 1318 White Pine Dr<br># D    |  |
| Building Name: | SOUTH SHORE 4<br>OF WELLINGT |  |
| Floor Number:  | 0                            |  |
| Longitude:     | W81° 45' 58.1''              |  |
|                |                              |  |