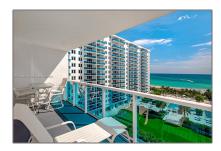

# Residential Lease For Rent

900 Sqft - 2301 Collins Ave # 938, Miami Beach, Florida 33139

### **Basic Details**

Property Type: **Residential Lease** Listing Type: **For Rent** Listing ID: A11159451 Price: \$12,500 Bedrooms: 2 Bathrooms: 2 Square Footage: 900 Sqft Year Built: **1926** 

### Address Map

US Country: State: FL**Miami-Dade County** County: Miami Beach City: Zipcode: 33139 Street: 2301 Collins Ave # 938 **Building Name: RONEY PALACE CONDO** Floor Number: Longitude: W81° 52' 23.2"

#### **Features**

| √         | Swimming Pool: | In Ground                                |
|-----------|----------------|------------------------------------------|
| $\sqrt{}$ | Pet Allowed:   | Restrictions Or Possible<br>Restrictions |
| $\sqrt{}$ | Furnished:     | Furnished                                |