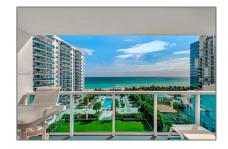

# Residential Lease For Rent

900 Sqft - 2301 Collins Ave # 938, Miami Beach, Florida 33139

### **Basic Details**

Property Type: **Residential Lease** Listing Type: **For Rent** Listing ID: A11159451 Price: \$12,500 Bedrooms: 2 Bathrooms: 2 Square Footage: 900 Sqft Year Built: **1926** 

### Address Map

US Country: State: FL**Miami-Dade County** County: Miami Beach City: Zipcode: 33139 Street: 2301 Collins Ave # 938 **Building Name: RONEY PALACE CONDO** Floor Number: Longitude: W81° 52' 23.2"

#### **Features**

| √         | Swimming Pool: | In Ground                                |
|-----------|----------------|------------------------------------------|
| $\sqrt{}$ | Pet Allowed:   | Restrictions Or Possible<br>Restrictions |
| $\sqrt{}$ | Furnished:     | Furnished                                |