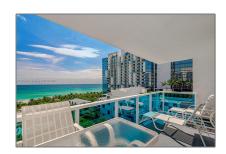

# Residential Lease For Rent

900 Sqft - 2301 Collins Ave # 938, Miami Beach, Florida 33139

### **Basic Details**

Property Type: **Residential Lease** Listing Type: **For Rent** Listing ID: A11159451 Price: \$12,500 Bedrooms: 2 Bathrooms: 2 Square Footage: 900 Sqft Year Built: **1926** 

### Address Map

US Country: State: FL**Miami-Dade County** County: Miami Beach City: Zipcode: 33139 Street: 2301 Collins Ave # 938 **Building Name: RONEY PALACE CONDO** Floor Number: Longitude: W81° 52' 23.2"

#### **Features**

| √         | Swimming Pool: | In Ground                                |
|-----------|----------------|------------------------------------------|
| $\sqrt{}$ | Pet Allowed:   | Restrictions Or Possible<br>Restrictions |
| $\sqrt{}$ | Furnished:     | Furnished                                |