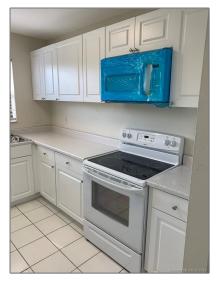

# **Residential For Sale**

1,026 Sqft - 1316 White Pine Dr # C, Wellington, Florida 33414

### Basic **Details**

| Property Type:  | Residential |  |
|-----------------|-------------|--|
| Listing Type:   | For Sale    |  |
| Listing ID:     | A10816912   |  |
| Price:          | \$350,000   |  |
| Bedrooms:       | 2           |  |
| Bathrooms:      | 2           |  |
| Square Footage: | 1,026 Sqft  |  |
| Year Built:     | 1985        |  |