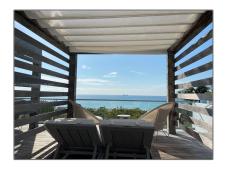

### Features

| √ Swimming Pool:  | Heated            |
|-------------------|-------------------|
| √ Cooling System: | Central Air       |
| √ View:           | Intracoastal View |
| √ Furnished:      | Furnished         |