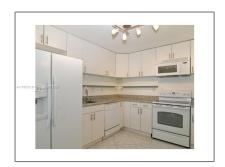

#### Basic Details

| Property Type:  | <b>Residential Lease</b> |  |
|-----------------|--------------------------|--|
| Listing Type:   | For Rent                 |  |
| Listing ID:     | A11157270                |  |
| Price:          | \$7,500                  |  |
| Bedrooms:       | 2                        |  |
| Bathrooms:      | 1                        |  |
| Square Footage: | 960 Sqft                 |  |
| Year Built:     | 1926                     |  |