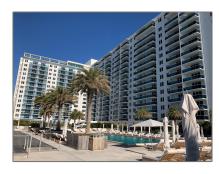

### Features

| √ Swimming Pool:  | Heated            |
|-------------------|-------------------|
| √ Cooling System: | Central Air       |
| √ View:           | Intracoastal View |
| √ Furnished:      | Furnished         |