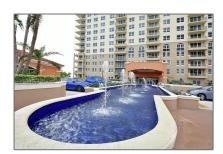

### Features

| $\sqrt{}$ | Swimming Pool: | In Ground |
|-----------|----------------|-----------|
| $\sqrt{}$ | Furnished:     | Furnished |

Building Name: 2080 OCEAN DRIVE

CONDO

Floor Number: **0** 

Longitude: **W81° 52' 49.6''** 