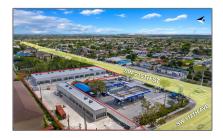

## Commercial Sale For Sale

- 11045 SW 216th St # 2, Miami, Florida 33170

## Address Map

Country: US State:  $\mathbf{FL}$ County: **Miami-Dade County** Miami City: Zipcode: 33170 Street: 11045 SW 216th St # 2 Building Name: **American Plaza** Floor Number: 0 W81° 37' 43.2" Longitude: Latitude: N25° 34' 1.2"