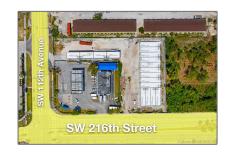

## Commercial Sale For Sale

- 11045 SW 216th St # 2, Miami, Florida 33170

## Address Map

Country: US State:  $\mathbf{FL}$ County: **Miami-Dade County** Miami City: Zipcode: 33170 Street: 11045 SW 216th St # 2 Building Name: **American Plaza** Floor Number: 0 W81° 37' 43.2" Longitude: Latitude: N25° 34' 1.2"