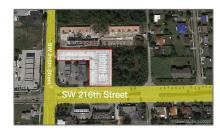

## Commercial Sale For Sale

- 11045 SW 216th St # 2, Miami, Florida 33170

## Address Map

Country: US State:  $\mathbf{FL}$ County: **Miami-Dade County** Miami City: Zipcode: 33170 Street: 11045 SW 216th St # 2 Building Name: **American Plaza** Floor Number: 0 W81° 37' 43.2" Longitude: Latitude: N25° 34' 1.2"