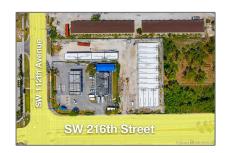

## Commercial Sale For Sale

- 11045 SW 216th St # 16, Miami, Florida 33170

## Address Map

Country: US State:  $\mathbf{FL}$ County: **Miami-Dade County** Miami City: Zipcode: 33170 Street: 11045 SW 216th St # 16 **Building Name: American Plaza** Floor Number: 0 W81° 37' 43.2" Longitude: Latitude: N25° 34' 1.2"