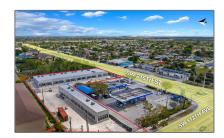

## Commercial Sale For Sale

- 11045 SW 216th St # 16, Miami, Florida 33170

## Address Map

Country: US State:  $\mathbf{FL}$ County: **Miami-Dade County** Miami City: Zipcode: 33170 Street: 11045 SW 216th St # 16 **Building Name: American Plaza** Floor Number: 0 W81° 37' 43.2" Longitude: Latitude: N25° 34' 1.2"