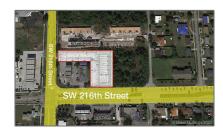

## Commercial Sale For Sale

- 11045 SW 216th St # 16, Miami, Florida 33170

## Address Map

Country: US State:  $\mathbf{FL}$ County: **Miami-Dade County** Miami City: Zipcode: 33170 Street: 11045 SW 216th St # 16 **Building Name: American Plaza** Floor Number: 0 W81° 37' 43.2" Longitude: Latitude: N25° 34' 1.2"