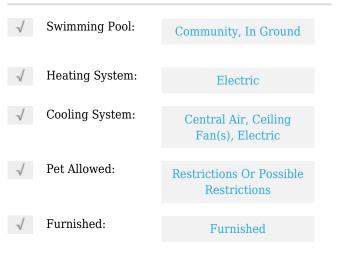

-------------------|----------------------------------------------------------|
| For Rent                 |                                                          |
| A11151422                |                                                          |
| \$7,500                  |                                                          |
| 3                        |                                                          |
| 2                        |                                                          |
| 1,597 Sqft               |                                                          |
| 2007                     |                                                          |
|                          | For Rent<br>A11151422<br>\$7,500<br>3<br>2<br>1,597 Sqft |

#### Features



### Address Map

| Country:       | US                                         |  |
|----------------|--------------------------------------------|--|
| State:         | FL                                         |  |
| County:        | <b>Broward County</b>                      |  |
| City:          | Hallandale Beach                           |  |
| Zipcode:       | 33009                                      |  |
| Street:        | 1755 E Hallandale<br>Beach Blvd #<br>2103E |  |
| Building Name: | DUO<br>COMDOMINIUM<br>EAST                 |  |
| Floor Number:  | 0                                          |  |

| Longitude: | W81° 52' 8.9''  |
|------------|-----------------|
| Latitude:  | N25° 59' 16.2'' |

## Agent Info



Daniel Lombardi ☎ (305) 695-1600 ☎ (786) 525-6127 ᢂ daniel@l