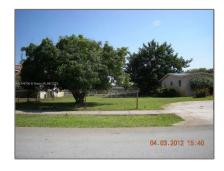

## Land/boat Docks For Sale

- NW 15 Street, Fort Lauderdale, Florida 33311

## Basic Details

| Property Type: | Land/boat Docks |
|----------------|-----------------|
| Listing Type:  | For Sale        |
| Listing ID:    | A11148706       |
| Price:         | \$150,000       |
| Lot Area:      | 5,100 Sqft      |