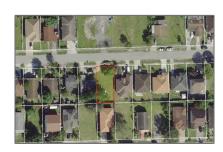

## Address Map

| Country:       | US                         |  |
|----------------|----------------------------|--|
| State:         | FL                         |  |
| County:        | <b>Broward County</b>      |  |
| City:          | Fort Lauderdale            |  |
| Zipcode:       | 33311                      |  |
| Street:        | NW 15 Street               |  |
| Building Name: | WASHINGTON<br>PARK 4TH ADD |  |
| Floor Number:  | 0                          |  |
| Longitude:     | W81° 50' 12.6''            |  |
| Latitude:      | N26° 7' 47.9"              |  |