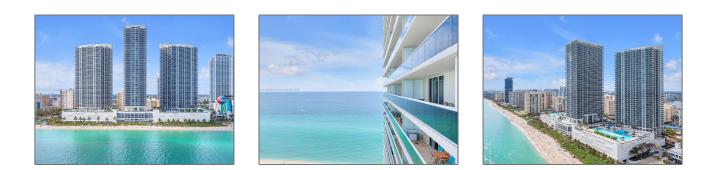

# **Residential Lease For Rent**

1,337 Sqft - 1830 S Ocean Dr#2010, Hallandale Beach, Florida 33009

### Address Map

| Country:       | US                        |  |
|----------------|---------------------------|--|
| State:         | FL                        |  |
| County:        | <b>Broward County</b>     |  |
| City:          | Hallandale Beach          |  |
| Zipcode:       | 33009                     |  |
| Street:        | 1830 S Ocean Dr #<br>2010 |  |
| Building Name: | BEACH CLUB TWO            |  |
| Floor Number:  | 0                         |  |
| Longitude:     | W81° 52' 54''             |  |