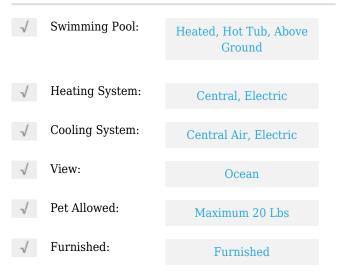

# **Residential Lease For Rent**

1,337 Sqft - 1830 S Ocean Dr#2010, Hallandale Beach, Florida 33009





#### **Basic Details**

| Property Type:  | <b>Residential Lease</b> |  |
|-----------------|--------------------------|--|
| Listing Type:   | For Rent                 |  |
| Listing ID:     | A11142441                |  |
| Price:          | \$6,000                  |  |
| Bedrooms:       | 2                        |  |
| Bathrooms:      | 2                        |  |
| Square Footage: | 1,337 Sqft               |  |
| Year Built:     | 2005                     |  |

#### Features



### Address Map

| Country:       | US                        |  |
|----------------|---------------------------|--|
| State:         | FL                        |  |
| County:        | <b>Broward County</b>     |  |
| City:          | Hallandale Beach          |  |
| Zipcode:       | 33009                     |  |
| Street:        | 1830 S Ocean Dr #<br>2010 |  |
| Building Name: | BEACH CLUB TWO            |  |
| Floor Number:  | 0                         |  |
| Longitude:     | W81° 52' 54''             |  |

Latitude:

## Agent Info



Daniel Lombardi ☎ (305) 695-1600 ☎ (786) 525-6127 ᢂ daniel@lomardiproperties.com