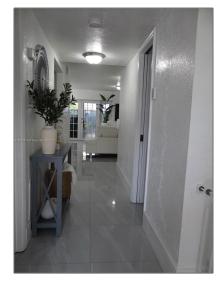

# Residential For Sale

1,606 Sqft - 7310 W 2nd Way # 7310, Hialeah, Florida 33014

#### Basic Details

| Property Type:  | Residential      |  |
|-----------------|------------------|--|
| Listing Type:   | For Sale         |  |
| Listing ID:     | A11833416        |  |
| Price:          | <b>\$487,995</b> |  |
| Bedrooms:       | 3                |  |
| Bathrooms:      | 3                |  |
| Square Footage: | 1,606 Sqft       |  |
| Year Built:     | 1972             |  |