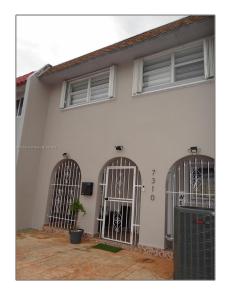

# Residential For Sale

1,606 Sqft - 7310 W 2nd Way # 7310, Hialeah, Florida 33014

#### Basic Details

| Property Type:  | Residential      |  |
|-----------------|------------------|--|
| Listing Type:   | For Sale         |  |
| Listing ID:     | A11833416        |  |
| Price:          | <b>\$487,995</b> |  |
| Bedrooms:       | 3                |  |
| Bathrooms:      | 3                |  |
| Square Footage: | 1,606 Sqft       |  |
| Year Built:     | 1972             |  |

## Address Map

| Country: | US                       |  |
|----------|--------------------------|--|
| State:   | FL                       |  |
| County:  | Miami-Dade County        |  |
| City:    | Hialeah                  |  |
| Zipcode: | 33014                    |  |
| Street:  | 7310 W 2nd Way #<br>7310 |  |