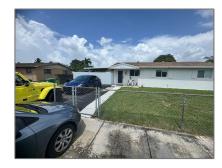

# Residential For Sale

1,080 Sqft - 20210 SW 112th Pl, Miami, Florida 33189

#### Basic Details

| Property Type:  | Residential |  |
|-----------------|-------------|--|
| Listing Type:   | For Sale    |  |
| Listing ID:     | A11834309   |  |
| Price:          | \$550,000   |  |
| Bedrooms:       | 3           |  |
| Bathrooms:      | 1           |  |
| Square Footage: | 1,080 Sqft  |  |
| Year Built:     | 1971        |  |
| Lot Area:       | 8,500 Sqft  |  |

### Address Map

| Country:       | US                           |  |
|----------------|------------------------------|--|
| State:         | FL                           |  |
| County:        | Miami-Dade County            |  |
| City:          | Miami                        |  |
| Zipcode:       | 33189                        |  |
| Street:        | 20210 SW 112th Pl            |  |
| Building Name: | SOUTH MIAMI<br>HEIGHTS 2ND A |  |
| Floor Number:  | 0                            |  |