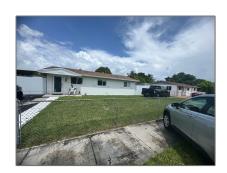

# Residential For Sale

1,080 Sqft - 20210 SW 112th Pl, Miami, Florida 33189

#### Basic Details

| Property Type:  | Residential |  |
|-----------------|-------------|--|
| Listing Type:   | For Sale    |  |
| Listing ID:     | A11834309   |  |
| Price:          | \$550,000   |  |
| Bedrooms:       | 3           |  |
| Bathrooms:      | 1           |  |
| Square Footage: | 1,080 Sqft  |  |
| Year Built:     | 1971        |  |
| Lot Area:       | 8,500 Sqft  |  |

### Address Map

| Country:       | US                           |  |
|----------------|------------------------------|--|
| State:         | FL                           |  |
| County:        | Miami-Dade County            |  |
| City:          | Miami                        |  |
| Zipcode:       | 33189                        |  |
| Street:        | 20210 SW 112th Pl            |  |
| Building Name: | SOUTH MIAMI<br>HEIGHTS 2ND A |  |
| Floor Number:  | 0                            |  |