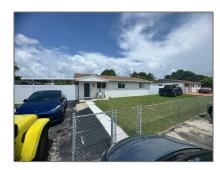

# Residential For Sale

1,080 Sqft - 20210 SW 112th Pl, Miami, Florida 33189

#### Basic Details

| Property Type:  | Residential |  |
|-----------------|-------------|--|
| Listing Type:   | For Sale    |  |
| Listing ID:     | A11834309   |  |
| Price:          | \$550,000   |  |
| Bedrooms:       | 3           |  |
| Bathrooms:      | 1           |  |
| Square Footage: | 1,080 Sqft  |  |
| Year Built:     | 1971        |  |
| Lot Area:       | 8,500 Sqft  |  |

### Address Map

| Country:       | US                           |  |
|----------------|------------------------------|--|
| State:         | FL                           |  |
| County:        | Miami-Dade County            |  |
| City:          | Miami                        |  |
| Zipcode:       | 33189                        |  |
| Street:        | 20210 SW 112th Pl            |  |
| Building Name: | SOUTH MIAMI<br>HEIGHTS 2ND A |  |
| Floor Number:  | 0                            |  |