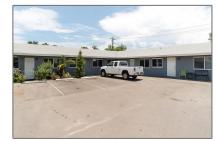

## **Commercial Sale For Sale**

- 86 NE 36th Ct, Oakland Park, Florida 33334

## Basic **Details**

| Address Map |
|-------------|
|-------------|

| Property Type: | <b>Commercial Sale</b> |  |
|----------------|------------------------|--|
| Listing Type:  | For Sale               |  |
| Listing ID:    | A11831922              |  |
| Price:         | \$1,700,000            |  |
| Year Built:    | 1971                   |  |
| Lot Area:      | 15,345 Sqft            |  |
|                |                        |  |