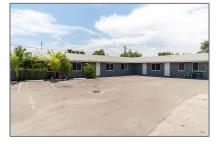

## **Commercial Sale For Sale**

- 86 NE 36th Ct, Oakland Park, Florida 33334

## Basic **Details**

| Address Map |
|-------------|
|-------------|

| Property Type: | <b>Commercial Sale</b> |  |
|----------------|------------------------|--|
| Listing Type:  | For Sale               |  |
| Listing ID:    | A11831922              |  |
| Price:         | \$1,700,000            |  |
| Year Built:    | 1971                   |  |
| Lot Area:      | 15,345 Sqft            |  |
|                |                        |  |