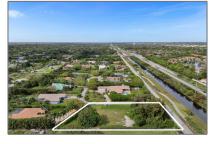

## Land/boat Docks For Sale

- 11200 NW 14th St, Plantation, Florida 33323

## Address Map

| Property Type: | Land/boat Docks |
|----------------|-----------------|
| Listing Type:  | For Sale        |
| Listing ID:    | A11831622       |
| Price:         | \$950,000       |
| Lot Area:      | 35,831 Sqft     |
|                |                 |