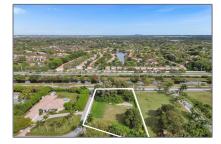

## Land/boat Docks For Sale

- 11200 NW 14th St, Plantation, Florida 33323

## Address Map

| Property Type: | Land/boat Docks |
|----------------|-----------------|
| Listing Type:  | For Sale        |
| Listing ID:    | A11831622       |
| Price:         | \$950,000       |
| Lot Area:      | 35,831 Sqft     |
|                |                 |