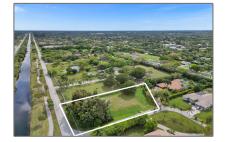

## Land/boat Docks For Sale

- 11200 NW 14th St, Plantation, Florida 33323

## Address Map

| Property Type: | Land/boat Docks |
|----------------|-----------------|
| Listing Type:  | For Sale        |
| Listing ID:    | A11831622       |
| Price:         | \$950,000       |
| Lot Area:      | 35,831 Sqft     |
|                |                 |