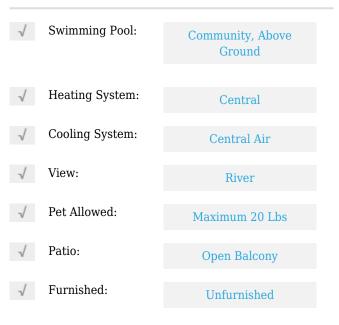

# **Residential Lease For Rent**

940 Sqft - Miami, Florida 33131









#### Basic Details

| Property Type:  | <b>Residential Lease</b> |  |
|-----------------|--------------------------|--|
| Listing Type:   | For Rent                 |  |
| Listing ID:     | A11823032                |  |
| Price:          | \$3,600                  |  |
| Bedrooms:       | 1                        |  |
| Bathrooms:      | 1                        |  |
| Square Footage: | 940 Sqft                 |  |

#### Features



### Address Map

| Country:       | US                |  |
|----------------|-------------------|--|
| State:         | FL                |  |
| County:        | Miami-Dade County |  |
| City:          | Miami             |  |
| Zipcode:       | 33131             |  |
| Building Name: | ICON BRICKELL     |  |

|               | TOWER ONE      |
|---------------|----------------|
| Floor Number: | 0              |
| Longitude:    | W81° 48' 41''  |
| Latitude:     | N25° 46' 8.3'' |

## Agent Info



Daniel Lombardi ☎ (305) 695-1600 ☎ (786) 525-6127 ᢂ daniel@lomardiproperties.com