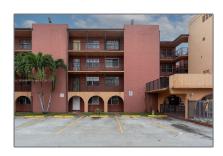

# Residential Lease For Rent

760 Sqft - 6620 W 2nd Ct # 104, Hialeah, Florida 33012

#### **Basic Details**

**Residential Lease** Property Type: Listing Type: For Rent Listing ID: A11824686 Price: \$2,150 Bedrooms: 2 Bathrooms: 1 Square Footage: 760 Sqft Year Built: **1972** 

## Address Map

Country: US FLState: County: **Miami-Dade County** Hialeah City: Zipcode: 33012 Street: 6620 W 2nd Ct # 104 **Building Name: WESTLAND MANORS EAST COND** Floor Number: W81° 42' 36.7" Longitude: