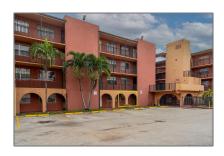

# Residential Lease For Rent

760 Sqft - 6620 W 2nd Ct # 104, Hialeah, Florida 33012

#### **Basic Details**

**Residential Lease** Property Type: Listing Type: For Rent Listing ID: A11824686 Price: \$2,150 Bedrooms: 2 Bathrooms: 1 Square Footage: 760 Sqft Year Built: **1972** 

## Address Map

Country: US FLState: County: **Miami-Dade County** Hialeah City: Zipcode: 33012 Street: 6620 W 2nd Ct # 104 **Building Name: WESTLAND MANORS EAST COND** Floor Number: W81° 42' 36.7" Longitude: