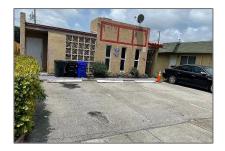

# Residential Income For Sale

 $1,810 \; Sqft - 635 \; NW \; 22nd \; Rd, \; Fort \; Lauderdale, \; Florida \; 33311$ 

### **Basic Details**

Property Type: Residential Income

Listing Type: For Sale

Listing ID: A11830697

Price: \$649,000

Square Footage: 1,810 Sqft

Year Built: 1967

## Address Map

Country: US State:  $\mathbf{FL}$ County: **Broward County Fort Lauderdale** City: Zipcode: 33311 Street: 635 NW 22nd Rd **Building Name:** WASHINGTON **PARK** Floor Number: 0 Longitude: W81° 49' 42.7"