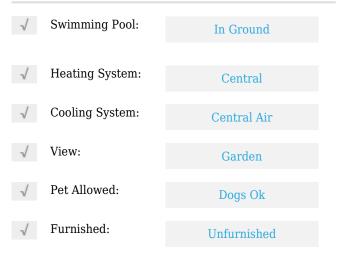

# **Residential Lease For Rent**

923 Sqft - 8603 SW 68th Ct # 21, Pinecrest, Florida 33156





#### **Basic Details**

| Property Type:  | <b>Residential Lease</b> |  |
|-----------------|--------------------------|--|
| Listing Type:   | For Rent                 |  |
| Listing ID:     | A11825743                |  |
| Price:          | \$2,300                  |  |
| Bedrooms:       | 2                        |  |
| Bathrooms:      | 1                        |  |
| Square Footage: | 923 Sqft                 |  |
| Year Built:     | 1968                     |  |

#### Features



### Address Map

| Country:       | US                              |  |
|----------------|---------------------------------|--|
| State:         | FL                              |  |
| County:        | Miami-Dade County               |  |
| City:          | Pinecrest                       |  |
| Zipcode:       | 33156                           |  |
| Street:        | 8603 SW 68th Ct #<br>21         |  |
| Building Name: | MONTEREY<br>GARDENS OF<br>PINEC |  |
| Floor Number:  | 0                               |  |
|                |                                 |  |

| Longitude: | W81° 41' 41''   |
|------------|-----------------|
| Latitude:  | N25° 41' 25.8'' |

## Agent Info



Daniel Lombardi ☎ (305) 695-1600 ☎ (786) 525-6127 ᢂ daniel@lomardiproperties.com