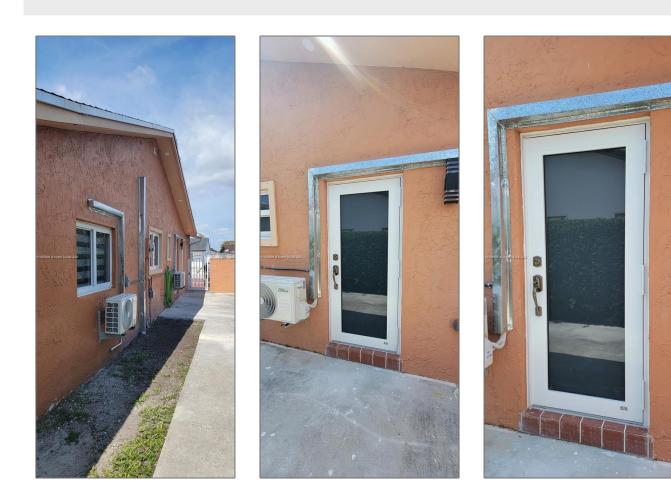

# **Residential Lease For Rent**

2,212 Sqft - 13220 SW 46th St # 2, Miami, Florida 33175

#### Basic Details

| Property Type:  | <b>Residential Lease</b> |  |
|-----------------|--------------------------|--|
| Listing Type:   | For Rent                 |  |
| Listing ID:     | A11825696                |  |
| Price:          | \$1,900                  |  |
| Bedrooms:       | 4                        |  |
| Bathrooms:      | 3                        |  |
| Square Footage: | 2,212 Sqft               |  |
| Year Built:     | 1980                     |  |
| Lot Area:       | 7,700 Sqft               |  |