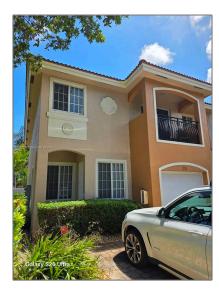

# Residential Lease For Rent

1,834 Sqft - 252 SE 2nd Ave, Hallandale Beach, Florida 33009

### Basic Details

| Property Type:  | Residential Lease |  |
|-----------------|-------------------|--|
| Listing Type:   | For Rent          |  |
| Listing ID:     | A11823797         |  |
| Price:          | \$3,450           |  |
| Bedrooms:       | 3                 |  |
| Bathrooms:      | 2                 |  |
| Half Bathrooms: | 1                 |  |
| Square Footage: | 1,834 Sqft        |  |
| Year Built:     | 2006              |  |
| Lot Area:       | 1,392 Sqft        |  |