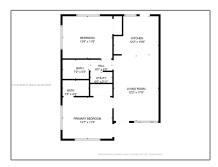

### Basic Details

**Residential Lease** Property Type: Listing Type: **For Rent** Listing ID: A11819633 \$2,850 Price: Bedrooms: 2 Bathrooms: 2 Square Footage: 1,000 Sqft

**1952** 

7,938 Sqft