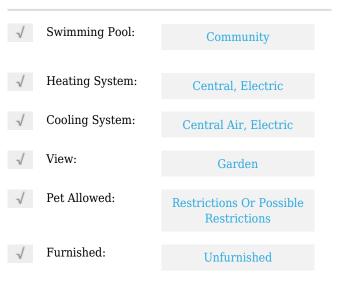

# **Residential Lease For Rent**

910 Sqft - 7230 NW 114th Ave # 105, Doral, Florida 33178









### Basic **Details**

| Property Type:  | <b>Residential Lease</b> |
|-----------------|--------------------------|
| Listing Type:   | For Rent                 |
| Listing ID:     | A11825615                |
| Price:          | \$2,500                  |
| Bedrooms:       | 2                        |
| Bathrooms:      | 2                        |
| Square Footage: | 910 Sqft                 |
| Year Built:     | 2003                     |

#### Features



#### Address Map

| US                         |                                           |
|----------------------------|-------------------------------------------|
| FL                         |                                           |
| Miami-Dade County          |                                           |
| Doral                      |                                           |
| 33178                      |                                           |
| 7230 NW 114th Ave<br># 105 |                                           |
|                            | FL<br>Miami-Dade County<br>Doral<br>33178 |

| Building Name: | PALM GARDENS AT<br>DORAL |  |
|----------------|--------------------------|--|
| Floor Number:  | 0                        |  |
| Longitude:     | W81° 37' 2.3'