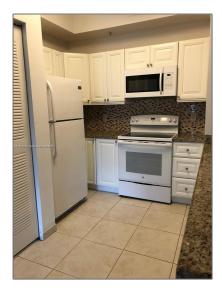

# **Residential Lease For Rent**

910 Sqft - 7230 NW 114th Ave # 105, Doral, Florida 33178

### Basic **Details**

| Property Type:  | <b>Residential Lease</b> |
|-----------------|--------------------------|
| Listing Type:   | For Rent                 |
| Listing ID:     | A11825615                |
| Price:          | \$2,500                  |
| Bedrooms:       | 2                        |
| Bathrooms:      | 2                        |
| Square Footage: | 910 Sqft                 |
| Year Built:     | 2003                     |