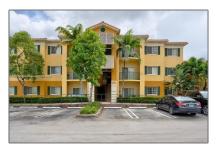

# **Residential Lease For Rent**

910 Sqft - 7230 NW 114th Ave # 105, Doral, Florida 33178

### Basic **Details**

| Property Type:  | <b>Residential Lease</b> |
|-----------------|--------------------------|
| Listing Type:   | For Rent                 |
| Listing ID:     | A11825615                |
| Price:          | \$2,500                  |
| Bedrooms:       | 2                        |
| Bathrooms:      | 2                        |
| Square Footage: | 910 Sqft                 |
| Year Built:     | 2003                     |