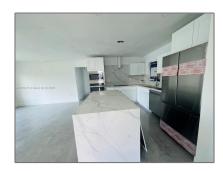

### **Basic Details**

| Property Type:  | <b>Residential Lease</b> |  |
|-----------------|--------------------------|--|
| Listing Type:   | For Rent                 |  |
| Listing ID:     | A11825475                |  |
| Price:          | \$4,200                  |  |
| Bedrooms:       | 3                        |  |
| Bathrooms:      | 2                        |  |
| Square Footage: | 1,032 Sqft               |  |
| Year Built:     | 1955                     |  |
| Lot Area:       | 6,894 Sqft               |  |

### Features

√ Pet Allowed:

Restrictions Or Possible Restrictions

√ Furnished:

Unfurnished

Street: 912 NE 2nd Ct # 0

Building Name: GULFSTREAM ESTATES

Floor Number: **0** 