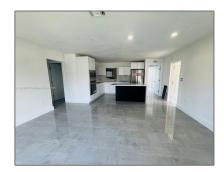

### **Basic Details**

| Property Type:  | <b>Residential Lease</b> |  |
|-----------------|--------------------------|--|
| Listing Type:   | For Rent                 |  |
| Listing ID:     | A11825475                |  |
| Price:          | \$4,200                  |  |
| Bedrooms:       | 3                        |  |
| Bathrooms:      | 2                        |  |
| Square Footage: | 1,032 Sqft               |  |
| Year Built:     | 1955                     |  |
| Lot Area:       | 6,894 Sqft               |  |

### Features

√ Pet Allowed:

Restrictions Or Possible Restrictions

√ Furnished:

Unfurnished

Street: 912 NE 2nd Ct # 0

Building Name: GULFSTREAM ESTATES

Floor Number: **0** 