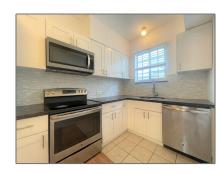

# Residential Lease For Rent

 $640~\mathrm{Sqft}$  -  $635~\mathrm{12th}~\mathrm{St}$  # 12, Miami Beach, Florida 33139

#### Basic Details

| Property Type:  | Residential Lease |  |
|-----------------|-------------------|--|
| Listing Type:   | For Rent          |  |
| Listing ID:     | A11825444         |  |
| Price:          | \$2,950           |  |
| Bedrooms:       | 2                 |  |
| Bathrooms:      | 2                 |  |
| Square Footage: | 640 Sqft          |  |
| Year Built:     | 1939              |  |

### Features

| √ Heating System: | Central     |
|-------------------|-------------|
| ✓ Cooling System: | Central Air |
| √ View:           | Garden      |
| √ Furnished:      | Unfurnished |