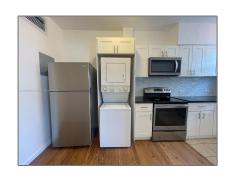

# Residential Lease For Rent

 $640~\mathrm{Sqft}$  -  $635~\mathrm{12th}~\mathrm{St}$  # 12, Miami Beach, Florida 33139

#### Basic Details

| Property Type:  | Residential Lease |  |
|-----------------|-------------------|--|
| Listing Type:   | For Rent          |  |
| Listing ID:     | A11825444         |  |
| Price:          | \$2,950           |  |
| Bedrooms:       | 2                 |  |
| Bathrooms:      | 2                 |  |
| Square Footage: | 640 Sqft          |  |
| Year Built:     | 1939              |  |

### Features

| √ Heating System: | Central     |
|-------------------|-------------|
| ✓ Cooling System: | Central Air |
| √ View:           | Garden      |
| √ Furnished:      | Unfurnished |