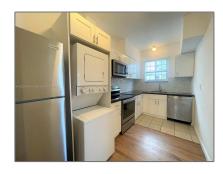

# Residential Lease For Rent

 $640~\mathrm{Sqft}$  -  $635~\mathrm{12th}~\mathrm{St}$  # 12, Miami Beach, Florida 33139

#### Basic Details

| Property Type:  | Residential Lease |  |
|-----------------|-------------------|--|
| Listing Type:   | For Rent          |  |
| Listing ID:     | A11825444         |  |
| Price:          | \$2,950           |  |
| Bedrooms:       | 2                 |  |
| Bathrooms:      | 2                 |  |
| Square Footage: | 640 Sqft          |  |
| Year Built:     | 1939              |  |

### Features

| √ Heating System: | Central     |
|-------------------|-------------|
| ✓ Cooling System: | Central Air |
| √ View:           | Garden      |
| √ Furnished:      | Unfurnished |