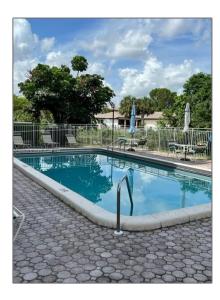

# Residential Lease For Rent

656 Sqft - 405 S Pine Island Rd # 108D, Plantation, Florida 33324

#### **Basic Details**

| Property Type:  | <b>Residential Lease</b> |  |
|-----------------|--------------------------|--|
| Listing Type:   | For Rent                 |  |
| Listing ID:     | A11825330                |  |
| Price:          | \$1,700                  |  |
| Bedrooms:       | 1                        |  |
| Bathrooms:      | 1                        |  |
| Square Footage: | 656 Sqft                 |  |
| Year Built:     | 1972                     |  |