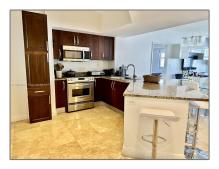

### Basic **Details**

| Property Type:  | <b>Residential Lease</b> |  |
|-----------------|--------------------------|--|
| Listing Type:   | For Rent                 |  |
| Listing ID:     | A11824374                |  |
| Price:          | \$3,500                  |  |
| Bedrooms:       | 2                        |  |
| Bathrooms:      | 2                        |  |
| Square Footage: | 1,257 Sqft               |  |
| Year Built:     | 2007                     |  |