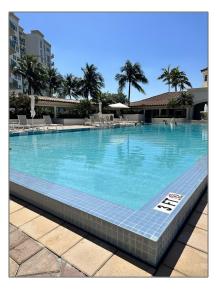

#### Features

| $\checkmark$ | Swimming Pool:  | Community, Hot Tub                       |
|--------------|-----------------|------------------------------------------|
|              | Heating System: | Central                                  |
|              | View:           | Lake, Garden, Golf<br>Course             |
| $\checkmark$ | Pet Allowed:    | Restrictions Or Possible<br>Restrictions |
|              | Patio:          | Open Balcony                             |
|              | Furnished:      | Furnished                                |