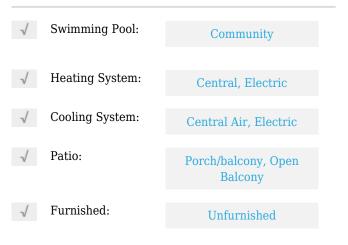

# **Residential Lease For Rent**

1,010 Sqft - 117 NW 42nd Ave # 1615, Miami, Florida 33126









#### **Basic Details**

| Property Type:  | <b>Residential Lease</b> |  |
|-----------------|--------------------------|--|
| Listing Type:   | For Rent                 |  |
| Listing ID:     | A11825280                |  |
| Price:          | \$2,650                  |  |
| Bedrooms:       | 2                        |  |
| Bathrooms:      | 2                        |  |
| Square Footage: | 1,010 Sqft               |  |
| Year Built:     | 2006                     |  |

#### Features



### Address Map

| Country: | US                        |  |
|----------|---------------------------|--|
| State:   | FL                        |  |
| County:  | Miami-Dade County         |  |
| City:    | Miami                     |  |
| Zipcode: | 33126                     |  |
| Street:  | 117 NW 42nd Ave #<br>1615 |  |

| Building Name: | MEDITERRANEA<br>CONDO |  |
|----------------|-----------------------|--|
| Floor Number:  | 0                     |  |
| Longitude:     | W81° 44' 11.9''       |  |
| Latitude:      | N25° 46' 22.5''       |  |

## Agent Info



Daniel Lombardi ☎ (305) 695-1600 ☎ (786) 525-6127 ᢂ daniel@lomardiproperties.com