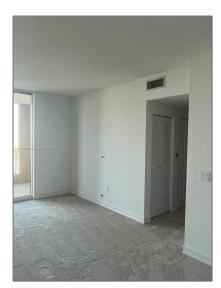

#### **Basic Details**

| Property Type:  | <b>Residential Lease</b> |  |
|-----------------|--------------------------|--|
| Listing Type:   | For Rent                 |  |
| Listing ID:     | A11825280                |  |
| Price:          | \$2,650                  |  |
| Bedrooms:       | 2                        |  |
| Bathrooms:      | 2                        |  |
| Square Footage: | 1,010 Sqft               |  |
| Year Built:     | 2006                     |  |