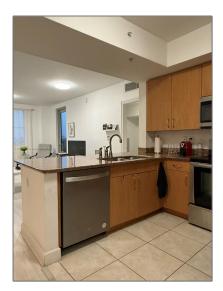

### Basic **Details**

| Property Type:  | <b>Residential Lease</b> |
|-----------------|--------------------------|
| Listing Type:   | For Rent                 |
| Listing ID:     | A11824276                |
| Price:          | \$2,800                  |
| Bedrooms:       | 2                        |
| Bathrooms:      | 2                        |
| Square Footage: | 1,036 Sqft               |
| Year Built:     | 2007                     |