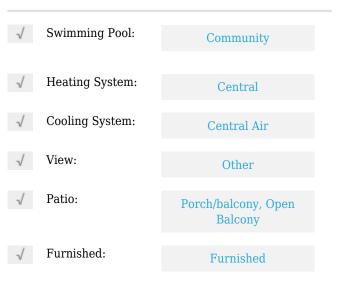

# **Residential Lease For Rent**

1,036 Sqft - 1830 Radius Dr # 608, Hollywood, Florida 33020









### Basic **Details**

| Property Type:  | <b>Residential Lease</b> |
|-----------------|--------------------------|
| Listing Type:   | For Rent                 |
| Listing ID:     | A11824276                |
| Price:          | \$2,800                  |
| Bedrooms:       | 2                        |
| Bathrooms:      | 2                        |
| Square Footage: | 1,036 Sqft               |
| Year Built:     | 2007                     |

#### Features



## Address Map

| Country: | US                      |
|----------|-------------------------|
| State:   | FL                      |
| County:  | <b>Broward County</b>   |
| City:    | Hollywood               |
| Zipcode: | 33020                   |
| Street:  | 1830 Radius Dr #<br>608 |

| Building Name: | RADIUS CONDO    |  |
|----------------|-----------------|--|
| Floor Number:  | 0               |  |
| Longitude:     | W81° 51' 22.7'' |  |
| Latitude:      | N26° 0' 47.4''  |  |

# Agent Info



Daniel Lombardi ☎ (305) 695-1600 ☎ (786) 525-6127 ᢂ daniel@lomardiproperties.com