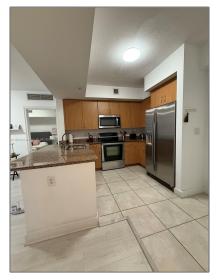

### Basic **Details**

| Property Type:  | <b>Residential Lease</b> |
|-----------------|--------------------------|
| Listing Type:   | For Rent                 |
| Listing ID:     | A11824276                |
| Price:          | \$2,800                  |
| Bedrooms:       | 2                        |
| Bathrooms:      | 2                        |
| Square Footage: | 1,036 Sqft               |
| Year Built:     | 2007                     |