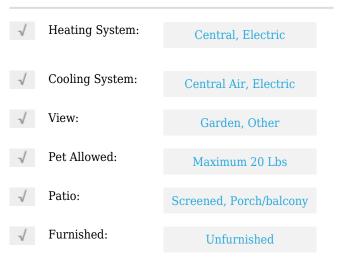

# **Residential Lease For Rent**

1,155 Sqft - 10110 Boca Entrada Blvd # 301, Boca Raton, Florida 33428





### Basic Details

| Property Type:  | <b>Residential Lease</b> |  |
|-----------------|--------------------------|--|
| Listing Type:   | For Rent                 |  |
| Listing ID:     | A11824001                |  |
| Price:          | \$2,350                  |  |
| Bedrooms:       | 2                        |  |
| Bathrooms:      | 2                        |  |
| Square Footage: | 1,155 Sqft               |  |
| Year Built:     | 1984                     |  |

#### Features



## Address Map

| Country: | US                 |
|----------|--------------------|
| State:   | FL                 |
| County:  | Palm Beach County  |
| City:    | Boca Raton         |
| Zipcode: | 33428              |
| Street:  | 10110 Boca         |
|          | Entrada Blvd # 301 |

| Building Name: | BOCA ENTRADA    |  |
|----------------|-----------------|--|
| Floor Number:  | 0               |  |
| Longitude:     | W81° 47' 43.4'' |  |
| Latitude:      | N26° 19' 56''   |  |

# Agent Info



Daniel Lombardi ☎ (305) 695-1600 ☎ (786) 525-6127 ᢂ daniel@lomardiproperties.com