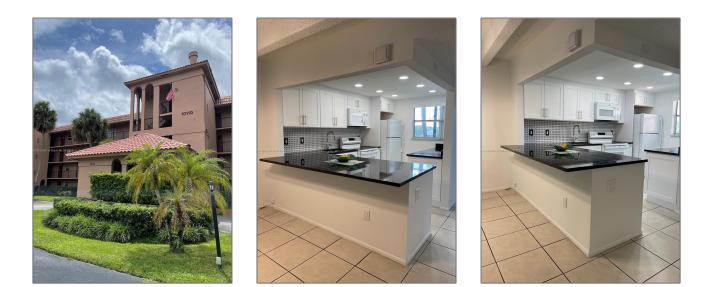

# **Residential Lease For Rent**

1,155 Sqft - 10110 Boca Entrada Blvd # 301, Boca Raton, Florida 33428

### Basic Details

| Property Type:  | <b>Residential Lease</b> |  |
|-----------------|--------------------------|--|
| Listing Type:   | For Rent                 |  |
| Listing ID:     | A11824001                |  |
| Price:          | \$2,350                  |  |
| Bedrooms:       | 2                        |  |
| Bathrooms:      | 2                        |  |
| Square Footage: | 1,155 Sqft               |  |
| Year Built:     | 1984                     |  |

## Address Map

| Country: | US                 |
|----------|--------------------|
| State:   | FL                 |
| County:  | Palm Beach County  |
| City:    | Boca Raton         |
| Zipcode: | 33428              |
| Street:  | 10110 Boca         |
|          | Entrada Blvd # 301 |