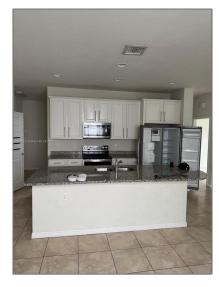

# Residential Lease For Rent

2,164 Sqft - 4255 Large Leaf Ln, Hollywood, Florida 33021

### Basic Details

| Property Type:  | Residential Lease |  |
|-----------------|-------------------|--|
| Listing Type:   | For Rent          |  |
| Listing ID:     | A11823253         |  |
| Price:          | \$5,400           |  |
| Bedrooms:       | 4                 |  |
| Bathrooms:      | 2                 |  |
| Half Bathrooms: | 1                 |  |
| Square Footage: | 2,164 Sqft        |  |
| Year Built:     | 2018              |  |
| Lot Area:       | 4,578 Sqft        |  |
|                 |                   |  |