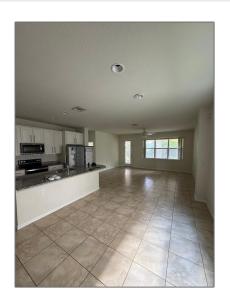

# Residential Lease For Rent

2,164 Sqft - 4255 Large Leaf Ln, Hollywood, Florida 33021

### Basic Details

| Property Type:  | Residential Lease |  |
|-----------------|-------------------|--|
| Listing Type:   | For Rent          |  |
| Listing ID:     | A11823253         |  |
| Price:          | \$5,400           |  |
| Bedrooms:       | 4                 |  |
| Bathrooms:      | 2                 |  |
| Half Bathrooms: | 1                 |  |
| Square Footage: | 2,164 Sqft        |  |
| Year Built:     | 2018              |  |
| Lot Area:       | 4,578 Sqft        |  |
|                 |                   |  |