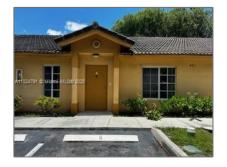

# **Residential Lease For Rent**

940 Sqft - Hallandale Beach, Florida 33009

#### Basic Details

| Property Type:  | <b>Residential Lease</b> |  |
|-----------------|--------------------------|--|
| Listing Type:   | For Rent                 |  |
| Listing ID:     | A11824791                |  |
| Price:          | \$2,650                  |  |
| Bedrooms:       | 2                        |  |
| Bathrooms:      | 2                        |  |
| Square Footage: | 940 Sqft                 |  |
| Year Built:     | 1999                     |  |

### Address Map

| Country:       | US                         |
|----------------|----------------------------|
| State:         | FL                         |
| County:        | <b>Broward County</b>      |
| City:          | Hallandale Beach           |
| Zipcode:       | 33009                      |
| Building Name: | SABAL PALM<br>VILLAS CONDO |