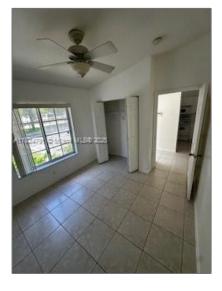

#### Basic Details

| Property Type:  | <b>Residential Lease</b> |  |
|-----------------|--------------------------|--|
| Listing Type:   | For Rent                 |  |
| Listing ID:     | A11824791                |  |
| Price:          | \$2,650                  |  |
| Bedrooms:       | 2                        |  |
| Bathrooms:      | 2                        |  |
| Square Footage: | 940 Sqft                 |  |
| Year Built:     | 1999                     |  |

#### Features

 $\checkmark$  Furnished:

Unfurnished