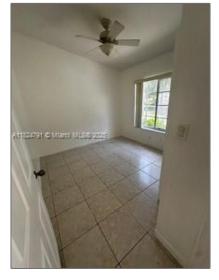

#### Basic Details

| Property Type:  | <b>Residential Lease</b> |  |
|-----------------|--------------------------|--|
| Listing Type:   | For Rent                 |  |
| Listing ID:     | A11824791                |  |
| Price:          | \$2,650                  |  |
| Bedrooms:       | 2                        |  |
| Bathrooms:      | 2                        |  |
| Square Footage: | 940 Sqft                 |  |
| Year Built:     | 1999                     |  |

#### Features

 $\checkmark$  Furnished:

Unfurnished