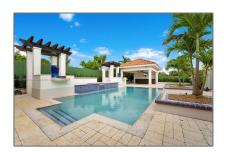

# **Residential Lease For Rent**

2,090 Sqft - 4321 SW 95th Ct, Miami, Florida 33165

### **Basic Details**

| Property Type:  | <b>Residential Lease</b> |  |
|-----------------|--------------------------|--|
| Listing Type:   | For Rent                 |  |
| Listing ID:     | A11824690                |  |
| Price:          | \$6,500                  |  |
| Bedrooms:       | 4                        |  |
| Bathrooms:      | 4                        |  |
| Square Footage: | 2,090 Sqft               |  |
| Year Built:     | 1976                     |  |
| Lot Area:       | 13,200 Sqft              |  |