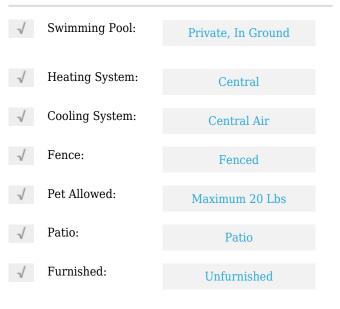

# **Residential Lease For Rent**

2,090 Sqft - 4321 SW 95th Ct, Miami, Florida 33165









### **Basic Details**

| Property Type:  | <b>Residential Lease</b> |  |
|-----------------|--------------------------|--|
| Listing Type:   | For Rent                 |  |
| Listing ID:     | A11824690                |  |
| Price:          | \$6,500                  |  |
| Bedrooms:       | 4                        |  |
| Bathrooms:      | 4                        |  |
| Square Footage: | 2,090 Sqft               |  |
| Year Built:     | 1976                     |  |
| Lot Area:       | 13,200 Sqft              |  |

#### Features



## Address Map

| US                |                                                                                      |
|-------------------|--------------------------------------------------------------------------------------|
| FL                |                                                                                      |
| Miami-Dade County |                                                                                      |
| Miami             |                                                                                      |
| 33165             |                                                                                      |
| 4321 SW 95th Ct   |                                                                                      |
| ELDORADO PLAINS