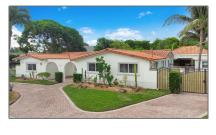

# **Residential Lease For Rent**

2,090 Sqft - 4321 SW 95th Ct, Miami, Florida 33165

### **Basic Details**

| Property Type:  | <b>Residential Lease</b> |  |
|-----------------|--------------------------|--|
| Listing Type:   | For Rent                 |  |
| Listing ID:     | A11824690                |  |
| Price:          | \$6,500                  |  |
| Bedrooms:       | 4                        |  |
| Bathrooms:      | 4                        |  |
| Square Footage: | 2,090 Sqft               |  |
| Year Built:     | 1976                     |  |
| Lot Area:       | 13,200 Sqft              |  |