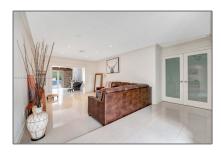

# **Residential Lease For Rent**

2,090 Sqft - 4321 SW 95th Ct, Miami, Florida 33165

### **Basic Details**

| Property Type:  | <b>Residential Lease</b> |  |
|-----------------|--------------------------|--|
| Listing Type:   | For Rent                 |  |
| Listing ID:     | A11824690                |  |
| Price:          | \$6,500                  |  |
| Bedrooms:       | 4                        |  |
| Bathrooms:      | 4                        |  |
| Square Footage: | 2,090 Sqft               |  |
| Year Built:     | 1976                     |  |
| Lot Area:       | 13,200 Sqft              |  |