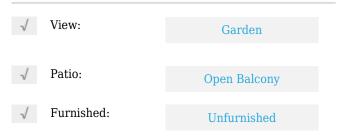

# **Residential Lease For Rent**

1,049 Sqft - 1985 Marsh Harbor Dr, Riviera Beach, Florida 33404









#### Basic **Details**

| Property Type:  | <b>Residential Lease</b> |  |
|-----------------|--------------------------|--|
| Listing Type:   | For Rent                 |  |
| Listing ID:     | A11824095                |  |
| Price:          | \$2,300                  |  |
| Bedrooms:       | 3                        |  |
| Bathrooms:      | 2                        |  |
| Square Footage: | 1,049 Sqft               |  |
| Year Built:     | 2006                     |  |

### Features



### Address Map

| US                      |
|-------------------------|
| FL                      |
| Palm Beach County       |
| <b>Riviera Beach</b>    |
| 33404                   |
| 1985 Marsh Harbor<br>Dr |
|                         |

| Building Name: | MARSH HARBOUR<br>4 CONDO |  |
|----------------|--------------------------|--|
| Floor Number:  | 0                        |  |
| Longitude:     | W81° 54' 38''            |  |
| Latitude:      | N26° 46' 29.1''          |  |

## Agent Info



Daniel Lombardi ☎ (305) 695-1600 ☎ (786) 525-6127 ᢂ daniel@lomardiproperties.com