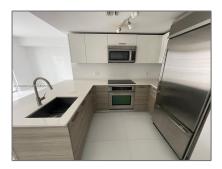

#### Basic **Details**

| Property Type:  | Residential |  |
|-----------------|-------------|--|
| Listing Type:   | For Sale    |  |
| Listing ID:     | A11829354   |  |
| Price:          | \$599,000   |  |
| Bedrooms:       | 1           |  |
| Bathrooms:      | 1           |  |
| Half Bathrooms: | 1           |  |
| Square Footage: | 653 Sqft    |  |
| Year Built:     | 2014        |  |