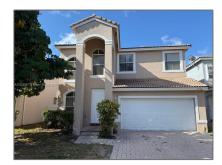

# Residential For Sale

 $2,\!430$  Sqft - 3736 SW 50th St, Hollywood, Florida 33312

### Basic Details

| Listing Type: For Sale Listing ID: A11828957  Price: \$599,900  Bedrooms: 3  Bathrooms: 2  Half Bathrooms: 1  Square Footage: 2,430 Sqft  Year Built: 2001  Lot Area: 3,600 Sqft    | Property Type:  | Residential |  |
|-------------------------------------------------------------------------------------------------------------------------------------------------------------------------------------|-----------------|-------------|--|
| Price:       \$599,900         Bedrooms:       3         Bathrooms:       2         Half Bathrooms:       1         Square Footage:       2,430 Sqft         Year Built:       2001 | Listing Type:   | For Sale    |  |
| Bedrooms: 3 Bathrooms: 2 Half Bathrooms: 1 Square Footage: 2,430 Sqft Year Built: 2001                                                                                              | Listing ID:     | A11828957   |  |
| Bathrooms: 2 Half Bathrooms: 1 Square Footage: 2,430 Sqft Year Built: 2001                                                                                                          | Price:          | \$599,900   |  |
| Half Bathrooms: 1  Square Footage: 2,430 Sqft  Year Built: 2001                                                                                                                     | Bedrooms:       | 3           |  |
| Square Footage: 2,430 Sqft  Year Built: 2001                                                                                                                                        | Bathrooms:      | 2           |  |
| Year Built: 2001                                                                                                                                                                    | Half Bathrooms: | 1           |  |
|                                                                                                                                                                                     | Square Footage: | 2,430 Sqft  |  |
| Lot Area: 3,600 Sqft                                                                                                                                                                | Year Built:     | 2001        |  |
|                                                                                                                                                                                     | Lot Area:       | 3,600 Sqft  |  |