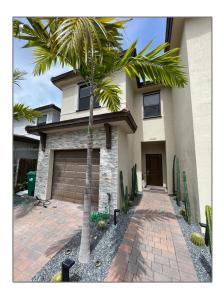

# Residential Lease For Rent

1,772 Sqft - 25417 SW 108th Ct, Homestead, Florida 33032

### Basic Details

| Property Type:  | Residential Lease |  |
|-----------------|-------------------|--|
| Listing Type:   | For Rent          |  |
| Listing ID:     | A11823022         |  |
| Price:          | \$3,500           |  |
| Bedrooms:       | 3                 |  |
| Bathrooms:      | 2                 |  |
| Half Bathrooms: | 1                 |  |
| Square Footage: | 1,772 Sqft        |  |
| Year Built:     | 2022              |  |
| Lot Area:       | 3,425 Sqft        |  |
|                 |                   |  |