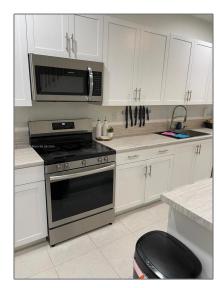

# Residential Lease For Rent

1,772 Sqft - 25417 SW 108th Ct, Homestead, Florida 33032

### Basic Details

| Property Type:  | Residential Lease |  |
|-----------------|-------------------|--|
| Listing Type:   | For Rent          |  |
| Listing ID:     | A11823022         |  |
| Price:          | \$3,500           |  |
| Bedrooms:       | 3                 |  |
| Bathrooms:      | 2                 |  |
| Half Bathrooms: | 1                 |  |
| Square Footage: | 1,772 Sqft        |  |
| Year Built:     | 2022              |  |
| Lot Area:       | 3,425 Sqft        |  |
|                 |                   |  |