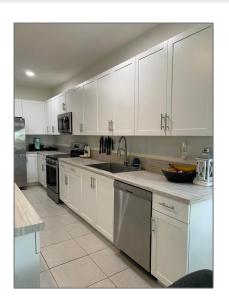

# Residential Lease For Rent

1,772 Sqft - 25417 SW 108th Ct, Homestead, Florida 33032

### Basic Details

| Property Type:  | Residential Lease |  |
|-----------------|-------------------|--|
| Listing Type:   | For Rent          |  |
| Listing ID:     | A11823022         |  |
| Price:          | \$3,500           |  |
| Bedrooms:       | 3                 |  |
| Bathrooms:      | 2                 |  |
| Half Bathrooms: | 1                 |  |
| Square Footage: | 1,772 Sqft        |  |
| Year Built:     | 2022              |  |
| Lot Area:       | 3,425 Sqft        |  |
|                 |                   |  |