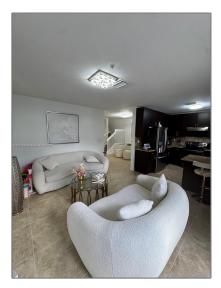

### Basic Details

| Property Type:  | <b>Residential Lease</b> |  |
|-----------------|--------------------------|--|
| Listing Type:   | For Rent                 |  |
| Listing ID:     | A11821848                |  |
| Price:          | \$3,100                  |  |
| Bedrooms:       | 4                        |  |
| Bathrooms:      | 3                        |  |
| Square Footage: | 57,480 Sqft              |  |
| Year Built:     | 2021                     |  |
| Lot Area:       | 98,007 Sqft              |  |

#### Features

 $\checkmark$  Pet Allowed:

 $\checkmark$  Furnished:

Unfurnished