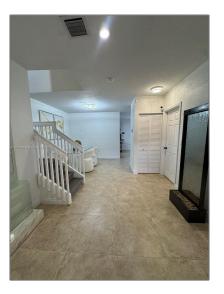

### Basic Details

| Property Type:  | <b>Residential Lease</b> |  |
|-----------------|--------------------------|--|
| Listing Type:   | For Rent                 |  |
| Listing ID:     | A11821848                |  |
| Price:          | \$3,100                  |  |
| Bedrooms:       | 4                        |  |
| Bathrooms:      | 3                        |  |
| Square Footage: | 57,480 Sqft              |  |
| Year Built:     | 2021                     |  |
| Lot Area:       | 98,007 Sqft              |  |