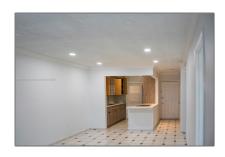

# Residential Lease For Rent

817 Sqft - 110 Royal Palm Rd # 319, Hialeah Gardens, Florida 33016









#### **Basic Details**

**Residential Lease** Property Type: Listing Type: For Rent Listing ID: A11821603 Price: \$2,400 Bedrooms: 2 2 Bathrooms: Square Footage: 817 Sqft Year Built: **1967** 

### Address Map

Country: US  $\mathbf{FL}$ State: County: **Miami-Dade County** City: **Hialeah Gardens** Zipcode: 33016 Street: 110 Royal Palm Rd # 319 **Building Name:** PALM SPRINGS **GARDENS BLDG** Floor Number: 0 W81° 40' 11.9" Longitude:

### **Features**

√ Furnished:

Unfurnished

# Agent Info



Daniel Lombardi

**3** (305) 695-1600

**3** (786) 525-6127

 ${\color{red} \,\boxtimes\,} daniel@lomardiproperties.com$ 

\_