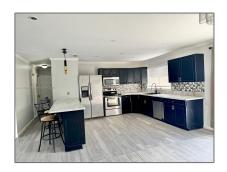

### **Basic Details**

Property Type: **Residential Lease** Listing Type: **For Rent** Listing ID: A11817040 Price: \$2,600 Bedrooms: 3 2 Bathrooms: 1,176 Sqft Square Footage: Year Built: **1977** Lot Area: 12,197 Sqft