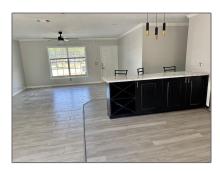

### **Basic Details**

Property Type: **Residential Lease** Listing Type: **For Rent** Listing ID: A11817040 Price: \$2,600 Bedrooms: 3 2 Bathrooms: 1,176 Sqft Square Footage: Year Built: **1977** Lot Area: 12,197 Sqft