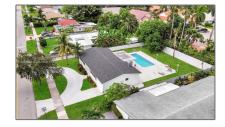

# Residential For Sale

1,694 Sqft - 21410 NE 24th Ct, Miami, Florida 33180

#### Basic Details

| Property Type:  | Residential |  |
|-----------------|-------------|--|
| Listing Type:   | For Sale    |  |
| Listing ID:     | A11827167   |  |
| Price:          | \$1,090,000 |  |
| Bedrooms:       | 3           |  |
| Bathrooms:      | 2           |  |
| Square Footage: | 1,694 Sqft  |  |
| Year Built:     | 1957        |  |
| Lot Area:       | 9,000 Sqft  |  |

#### Features

| √ Swimming Pool:  | In Ground   |
|-------------------|-------------|
| √ Heating System: | Central     |
| √ Cooling System: | Central Air |
| √ View:           | Pool        |