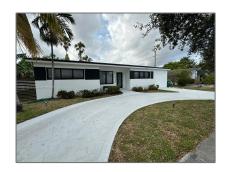

# Residential For Sale

1,694 Sqft - 21410 NE 24th Ct, Miami, Florida 33180

#### Basic Details

| Property Type:  | Residential |  |
|-----------------|-------------|--|
| Listing Type:   | For Sale    |  |
| Listing ID:     | A11827167   |  |
| Price:          | \$1,090,000 |  |
| Bedrooms:       | 3           |  |
| Bathrooms:      | 2           |  |
| Square Footage: | 1,694 Sqft  |  |
| Year Built:     | 1957        |  |
| Lot Area:       | 9,000 Sqft  |  |