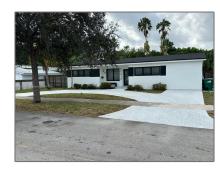

# Residential For Sale

1,694 Sqft - 21410 NE 24th Ct, Miami, Florida 33180

#### Basic Details

| Property Type:  | Residential |  |
|-----------------|-------------|--|
| Listing Type:   | For Sale    |  |
| Listing ID:     | A11827167   |  |
| Price:          | \$1,090,000 |  |
| Bedrooms:       | 3           |  |
| Bathrooms:      | 2           |  |
| Square Footage: | 1,694 Sqft  |  |
| Year Built:     | 1957        |  |
| Lot Area:       | 9,000 Sqft  |  |