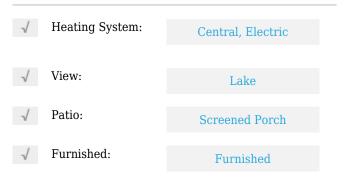

# **Residential Lease For Rent**

1,834 Sqft - 20028 SW Caserta Way, Port St. Lucie, Florida 34986









## Basic **Details**

| Property Type:  | <b>Residential Lease</b> |  |
|-----------------|--------------------------|--|
| Listing Type:   | For Rent                 |  |
| Listing ID:     | A11820114                |  |
| Price:          | \$3,000                  |  |
| Bedrooms:       | 2                        |  |
| Bathrooms:      | 2                        |  |
| Square Footage: | 1,834 Sqft               |  |
| Year Built:     | 2018                     |  |
| Lot Area:       | 5,968 Sqft               |  |

#### Features



## Address Map

| Country: | US              |
|----------|-----------------|
| State:   | FL              |
| County:  | St Lucie County |
| City:    | Port St. Lucie  |
| Zipcode: | 34986           |

| Street:        | 20028 SW Caserta<br>Way    |  |
|----------------|----------------------------|--|
| Building Name: | VERANO PUD 1<br>PLAT NO 15 |  |
| Floor Number:  | 0                          |  |
| Longitude:     | W81° 33' 29''              |  |
| Latitude:      | N27° 18' 44.3''            |  |

# Agent Info



Daniel Lombardi ☎ (305) 695-1600 ☎ (786) 525-6127 ᢂ daniel@lomardiproperties.com