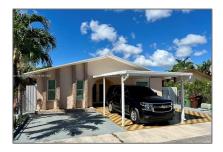

# Residential Lease For Rent

 $1,\!405$  Sqft - 3840 W 10th Dr, Hialeah, Florida 33012

### **Basic Details**

Property Type: **Residential Lease** Listing Type: **For Rent** Listing ID: A11820037 \$1,550 Price: Bedrooms: 1 1 Bathrooms: Square Footage: 1,405 Sqft Year Built: 1984 4,275 Sqft Lot Area:

## Address Map

| Country:       | US                   |  |
|----------------|----------------------|--|
| State:         | FL                   |  |
| County:        | Miami-Dade County    |  |
| City:          | Hialeah              |  |
| Zipcode:       | 33012                |  |
| Street:        | 3840 W 10th Dr       |  |
| Building Name: | MANGO HILL<br>REPLAT |  |
| Floor Number:  | 0                    |  |