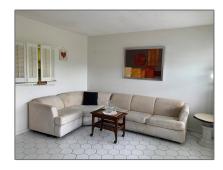

### Basic Details

| Property Type:  | <b>Residential Lease</b> |  |
|-----------------|--------------------------|--|
| Listing Type:   | For Rent                 |  |
| Listing ID:     | A11819906                |  |
| Price:          | \$1,500                  |  |
| Bedrooms:       | 1                        |  |
| Bathrooms:      | 1                        |  |
| Square Footage: | 615 Sqft                 |  |
| Year Built:     | 1972                     |  |