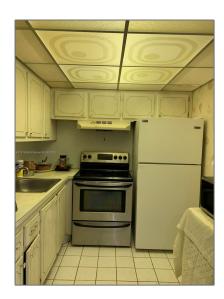

### Basic Details

| Property Type:  | <b>Residential Lease</b> |  |
|-----------------|--------------------------|--|
| Listing Type:   | For Rent                 |  |
| Listing ID:     | A11819906                |  |
| Price:          | \$1,500                  |  |
| Bedrooms:       | 1                        |  |
| Bathrooms:      | 1                        |  |
| Square Footage: | 615 Sqft                 |  |
| Year Built:     | 1972                     |  |