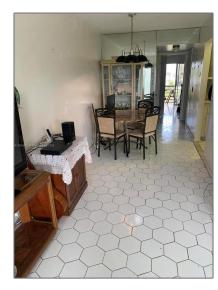

### Basic Details

| Property Type:  | <b>Residential Lease</b> |  |
|-----------------|--------------------------|--|
| Listing Type:   | For Rent                 |  |
| Listing ID:     | A11819906                |  |
| Price:          | \$1,500                  |  |
| Bedrooms:       | 1                        |  |
| Bathrooms:      | 1                        |  |
| Square Footage: | 615 Sqft                 |  |
| Year Built:     | 1972                     |  |