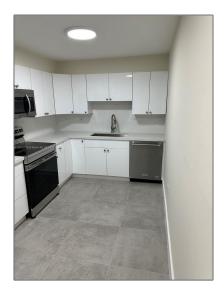

### Basic Details

| Property Type:  | <b>Residential Lease</b> |  |
|-----------------|--------------------------|--|
| Listing Type:   | For Rent                 |  |
| Listing ID:     | A11819719                |  |
| Price:          | \$2,900                  |  |
| Bedrooms:       | 3                        |  |
| Bathrooms:      | 2                        |  |
| Square Footage: | 1,280 Sqft               |  |
| Year Built:     | 1978                     |  |

### Features

| $\sqrt{}$ | Swimming Pool: | In Ground      |
|-----------|----------------|----------------|
| $\sqrt{}$ | Pet Allowed:   | Maximum 20 Lbs |
| $\sqrt{}$ | Furnished:     | Unfurnished    |