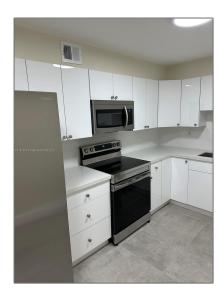

### Basic Details

| Property Type:  | <b>Residential Lease</b> |  |
|-----------------|--------------------------|--|
| Listing Type:   | For Rent                 |  |
| Listing ID:     | A11819719                |  |
| Price:          | \$2,900                  |  |
| Bedrooms:       | 3                        |  |
| Bathrooms:      | 2                        |  |
| Square Footage: | 1,280 Sqft               |  |
| Year Built:     | 1978                     |  |

### Features

| $\sqrt{}$ | Swimming Pool: | In Ground      |
|-----------|----------------|----------------|
| $\sqrt{}$ | Pet Allowed:   | Maximum 20 Lbs |
| $\sqrt{}$ | Furnished:     | Unfurnished    |