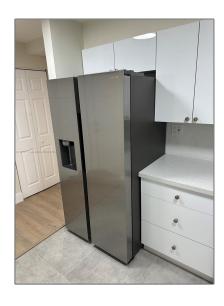

### Basic Details

| Property Type:  | <b>Residential Lease</b> |  |
|-----------------|--------------------------|--|
| Listing Type:   | For Rent                 |  |
| Listing ID:     | A11819719                |  |
| Price:          | \$2,900                  |  |
| Bedrooms:       | 3                        |  |
| Bathrooms:      | 2                        |  |
| Square Footage: | 1,280 Sqft               |  |
| Year Built:     | 1978                     |  |

### Features

| $\sqrt{}$ | Swimming Pool: | In Ground      |
|-----------|----------------|----------------|
| $\sqrt{}$ | Pet Allowed:   | Maximum 20 Lbs |
| $\sqrt{}$ | Furnished:     | Unfurnished    |