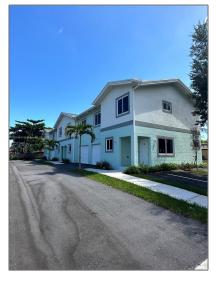

# **Residential Lease For Rent**

1,400 Sqft - 730 NW 2nd Ave # 0, Fort Lauderdale, Florida 33311

### Basic **Details**

| Property Type:  | <b>Residential Lease</b> |  |
|-----------------|--------------------------|--|
| Listing Type:   | For Rent                 |  |
| Listing ID:     | A11818613                |  |
| Price:          | \$2,990                  |  |
| Bedrooms:       | 3                        |  |
| Bathrooms:      | 2                        |  |
| Half Bathrooms: | 1                        |  |
| Square Footage: | 1,400 Sqft               |  |
| Year Built:     | 2023                     |  |
| Lot Area:       | 1,848 Sqft               |  |