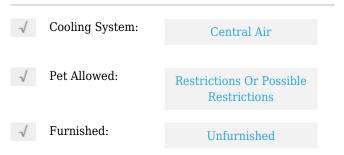

# **Residential Lease For Rent**

1,400 Sqft - 730 NW 2nd Ave # 0, Fort Lauderdale, Florida 33311









### Basic **Details**

| Property Type:  | <b>Residential Lease</b> |  |
|-----------------|--------------------------|--|
| Listing Type:   | For Rent                 |  |
| Listing ID:     | A11818613                |  |
| Price:          | \$2,990                  |  |
| Bedrooms:       | 3                        |  |
| Bathrooms:      | 2                        |  |
| Half Bathrooms: | 1                        |  |
| Square Footage: | 1,400 Sqft               |  |
| Year Built:     | 2023                     |  |
| Lot Area:       | 1,848 Sqft               |  |

#### Features



## Address Map

| Country: | US              |
|----------|-----------------|
| State:   | FL              |
| County:  | Broward County  |
| City:    | Fort Lauderdale |

| Zipcode:       | 33311                 |  |
|----------------|-----------------------|--|
| Street:        | 730 NW 2nd Ave #<br>0 |  |
| Building Name: | PROGRESSO             |  |
| Floor Number:  | 0                     |  |
| Longitude:     | W81° 51' 15.4''       |  |
| Latitude:      | N26° 7' 56.9''        |  |

# Agent Info



Daniel Lombardi ☎ (305) 695-1600 ☎ (786) 525-6127 ᢂ daniel@lomardiproperties.com